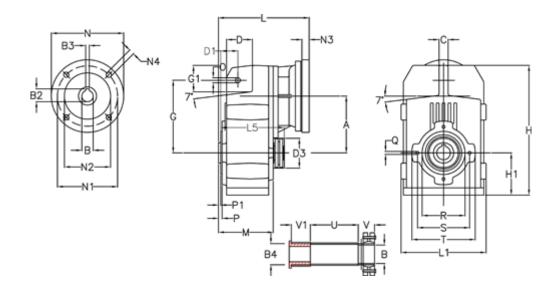

## **Measures**

| A = 150.50 | D1 = 54.0  | I5 = 180.0  | P1                                         | = 3.5    | V =  |
|------------|------------|-------------|--------------------------------------------|----------|------|
| B = 36     | d3 = 90    | M = 125.0   | Q                                          | = M10x17 | V1 = |
| B1 = 19    | G = 170    | N = 200     | R                                          | = 110    |      |
| B2 = 21.8  | G1 = 84.0  | N1 = 165    | S                                          | = 130    |      |
| B3 = 6     | H = 326.0  | N2 = 130    | Т                                          | = 150    |      |
| B4 = 35    | H1 = 102.0 | N4 = M10x20 | Tightening torque Nm adapter bushing = 6.0 |          |      |
| C = 20     | L = 245.0  | O = 13      | Tightening torque Nm shrink disc           | = 8.0    |      |
| D = 68.0   | L1 = 210   | P = 6.5     | U                                          | = 95.5   |      |
|            |            |             |                                            |          |      |